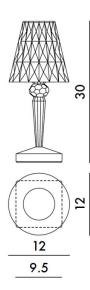

# **Kartell Battery LED Table Light**

Designed by Ferruccio Laviani, the Kartell Battery Table Lamp is crafted from recycled PMMA, a latest-generation sustainable material and features a contemporary lampshade that is available in a wide range of finishes. Battery is a portable lamp, boasting a battery life of up to 8 hours and allowing the lamp to be transported to different environments easily.

This lighting solution offers ambient illumination, the colourful shade diffuses the lighting output resulting in a warm and inviting ambience. The textured shade produces a beautiful play of light that spreads across the wall or surface it is placed upon. For this reason, Kartell Battery is perfect for dining spaces - both residential and commercial. Thanks to the IP54 rating, the Battery can also be used in outdoor settings, perfect for al fresco dining.

#### PRODUCT SPECIFICATION

Light Source: 0.8W, 2700K, 110 Lumens

IP Code: 54

**Dimming:** Integrated on/off switch on the product.

Dimensions: Ø12cm

Height: 26cm

For all sales and technical enquiries, please contact: