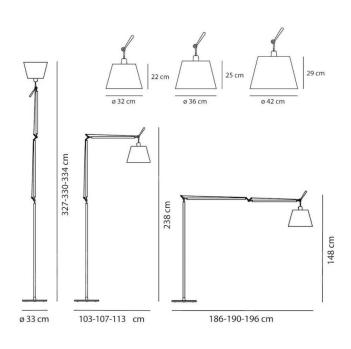

### **PRODUCT SPECIFICATION**

Artemide

LA8053-LED

| Light<br>Source: | Parchment paper: 31W, 3000K, 1999-2016<br>Lumens<br>Silk satin: 31W, 3000K, 1894-1914 Lumens<br>Black textile: 31W, 3000K, 1681-1693 Lumens |
|------------------|---------------------------------------------------------------------------------------------------------------------------------------------|
| IP Code:         | 20                                                                                                                                          |
| Dimming:         | Integrated dimmer included on the product.                                                                                                  |
| Dimensions:      | 320<br>Shade: Ø32cm<br>Height: 238cm<br>Base: Ø33cm<br>360<br>Shade: Ø36cm<br>Height: 238cm<br>Base: Ø33cm                                  |
|                  | <b>420</b><br>Shade: Ø42cm<br>Height: 238cm<br>Base: Ø33cm                                                                                  |