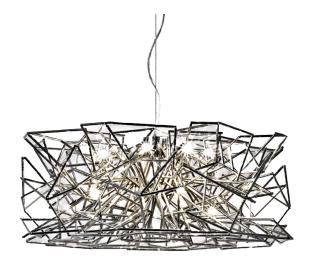

# **Terzani Etoile Suspension**

Terzani Etoile Suspension was designed by Christian Lava. This excentric design is a homage to the careful attention to detail and commitment to quality that went into its creation. Etoile's intricate network of intersecting lines recalls constellations in a clear night sky. The strategically placed lights cast a starry glow, twinkling and projecting complex patterns throughout the room.

Etoile Suspension excels in commercial establishments, especially bars, hotels and restaurants. Etoile can be dimmed, which makes it perfect for setting the right ambience for any occasion. The structure has been hand-forged and welded in over 500 points to create this impressive, sculptural design that looks different depending on the viewing angle.

#### PRODUCT SPECIFICATION

Light Source: 8 x Max 10W G4 (excluded)

IP Code: 20

Dimming:

Dimmable using leading edge dimming.

Dimensions: Height: 25cm

Shade: Ø70cm Drop Height: 200cm Ceiling Canopy: Ø22cm