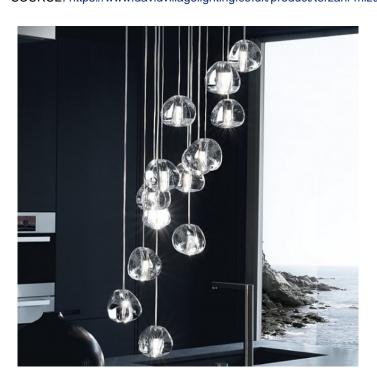

#### PRODUCT DESCRIPTION

Designer: Terzani Lab

Beautiful Terzani Mizu 15 -Light Suspension: Inspired by the tranquil and mesmerizing ligh refractions created by water, Mizu is a new, customizable pendant light from Terzani.

Like water droplets, no two Mizu are alike, each crystal shape is unique and made meticulously by hand. Using only the clearest crystal (24% lead), Mizu perfectly emulates water's refraction of light, casting amazing patterns around the room, reminiscent of flowing water. Provides ambient and decorative illumination. Choose between a round or rectangular ceiling rose.

Also available in: White with clear/silver dust glass White with clear/gold glass

Materials: 24% Lead Crystal / white detailing

Customised specials are also available on this light.