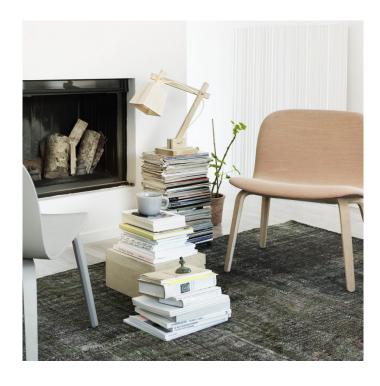

## **Muuto Wood Table Lamp**

LA7016

SOURCE: https://www.davidvillagelighting.co.uk/product/Muuto-Wood-Table-Lamp/14149

## **Wood Table Lamp by Muuto**

The Wood lamp is the low-tech natural looking response to the high tech and modern table lamps. The use of plain pine wood with an emphasis on the bolts and the white cable running externally put emphasis on the pragmatic and iconic expression of the table lamp.

TAF Architects are based in Stockholm and their designs are making headlines all over the world. They specialise in product and interior design. Commenting on the Wood desk lamp, their design was accomplished by using simple methods and raw material to give the lamp an honest and natural expression.