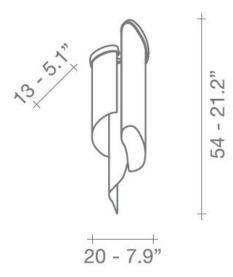

#### PRODUCT SPECIFICATION

Light Source: 2 x Max 6W E14 LED (Excluded)

IP Code:

**Dimming:** Dimmable via mains phase dimming.

Dimensions:

NS: Height: 54cm Width: 20cm Depth: 13cm

20