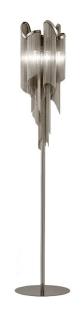

### **Terzani Stream Floor Lamp**

The Terzani Stream Floor Lamp is a unique and eye-catching light designed by Christian Lava. It consists of a nickel metal frame that sits atop a slender stem and houses numerous metal chains that make up the diffuser. This diffuser creates an atmospheric illumination and projects unique lighting patterns when the chains sway. These cascading tiers project a streaking, yet tranquil, shadow throughout the room. The lighting output can be personalised via an in-line dimmer on the cable of the lamp.

The materials and elegant silver finish of the Stream Floor Lamp result in a glamourous lighting solution that not only provides you with an abundance of calming lighting but also makes a statement - expertly drawing your eye as soon as you enter the room. The floor lamp is a beautiful addition to living rooms in residential properties as well as in hotel rooms, restaurants, bars and even art galleries.