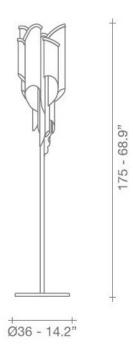

#### PRODUCT SPECIFICATION

Light Source: 6 x Max 6W E14 LED (Excluded)

IP Code: 20

**Dimming:** In-line dimmer included on cable.

Dimensions: Height: 175cm

Base: Ø36cm