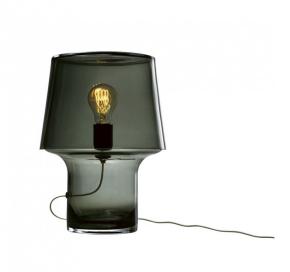

# **Muuto Cosy in Grey Table Lamp**

LA7002

SOURCE: https://www.davidvillagelighting.co.uk/product/Muuto-Cosy-in-Grey-Table-Lamp/14132

## **Muuto Cosy in Grey Table Lamp**

We currently have limited stock of this item in our <u>Clearance</u> section.

Designed by award-winning Finnish designer Harri Koskinen, the Muuto Cosy in Grey Table Lamp is a modern lighting solution with a big personality. Crafted from mouth-blown soda lime glass, each piece is unique but the cosy atmosphere is cohesive throughout. The aim of the design was to create an atmospheric lighting solution that has a bold presence in your interior, utilising smooth curves and an artistic silhouette

The Muuto Cosy In Grey emits a warm diffused glow thanks to its dark grey-coloured glass and the in-line dimmer on the cable allows you to change both mood and light. This ambient lighting solution is perfect for use in living areas, bedrooms, restaurants and hotels. It is an inviting lamp for both residential and commercial environments.

#### PRODUCT SPECIFICATION

Light Source: 1 x Max 60W E27, dimmable (excluded)

IP Code: 20

**Dimming:** In-line Dimmer included on cable.

Dimensions: Height: 32.4cm

Width: 23.2cm Cable Length: 260cm

For all sales and technical enquiries, please contact: