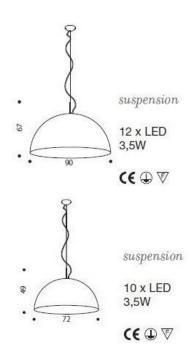

#### PRODUCT DESCRIPTION

Centrelight Alfi with Gold/Silver Leaf.

Available in two sizes, either 72cmØ or 90cmØ.

Available in rusty brown with gold leaf inside or glossy white lacquer with silver leaf inside.

Metal structure with lower diffuser in satin polycarbonate

Lamps:

72cmØ  $10 \times 2.1$ W LED 2400Im - 3000K 90cmØ  $12 \times 2.1$ W LED 2880Im - 3000K

Please contact us for more details and a quotation.