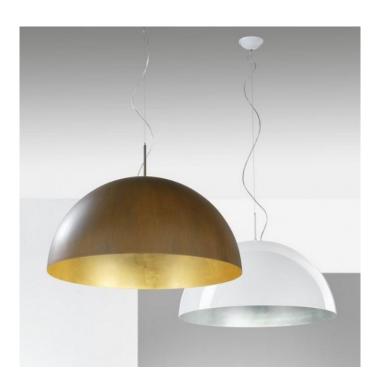

#### PRODUCT DESCRIPTION

Centrelight Alfi with Gold/Silver Leaf.

Available in two sizes, either 72cmØ or 90cmØ.

Available in rusty brown with gold leaf inside or glossy white lacquer with silver leaf inside.

Metal structure with lower diffuser in satin polycarbonate

Lamps:

72cmØ  $10 \times 2.1$ W LED 2400Im - 3000K 90cmØ  $12 \times 2.1$ W LED 2880Im - 3000K

Please contact us for more details and a quotation.