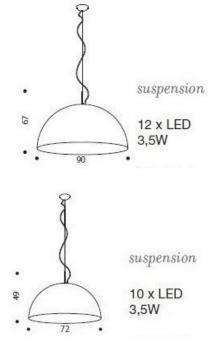

## PRODUCT DESCRIPTION

Centrelight Alfi

Available in two sizes, either 72cmØ or 90cmØ.

Available in rusty corten or silver corten, with satin white inside.

Metal structure with lower diffuser in satin polycarbonate.

Lamps

72cmØ 10 x 2.1W LED 2400lm - 3000K 90cmØ 12 x 2.1W LED 2880lm - 3000K

Please contact us for more details and a quotation.