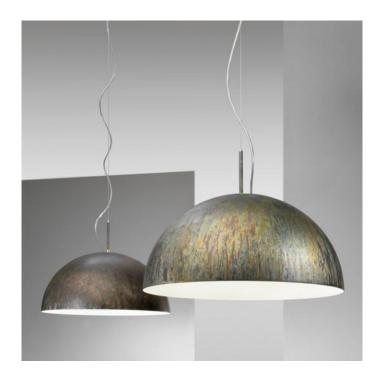

## PRODUCT DESCRIPTION

Centrelight Alfi

Available in two sizes, either 72cmØ or 90cmØ.

Available in rusty corten or silver corten, with satin white inside.

Metal structure with lower diffuser in satin polycarbonate.

Lamps

72cmØ 10 x 2.1W LED 2400lm - 3000K 90cmØ 12 x 2.1W LED 2880lm - 3000K

Please contact us for more details and a quotation.