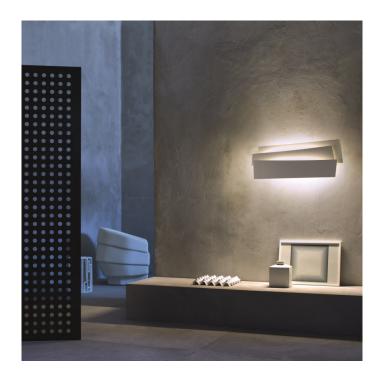

## Innerlight Wall Light by Foscarini

The Innerlight wall light resembles a wall sculpture, which once lit comes to life and transforms into an elegant platform for the light. The wall light is made from three overlapping levels which create a graphic presence and stylish aesthetic. The light source is able to reflect and rebound between the three layers and the wall to produce a play between light and shadow.

Intriguing and eye-catching, the Innerlight wall lamp comes in a subtle white finish, to seamlessly fit into any design scheme and setting. This wall lamp is available either as a non-dimmable or dimmable version and is a brilliant choice to illuminate the room and to add dynamic decoration to your interior. Use in homes and commercial settings in lounges, reception areas, corridors, hallways and more!