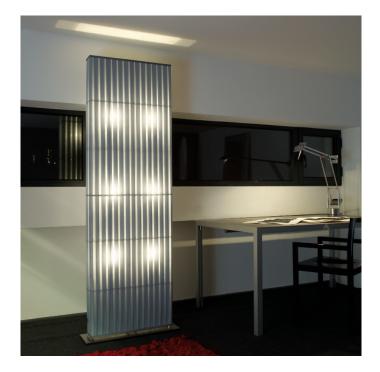

#### PRODUCT DESCRIPTION

Unusual large scale floor light which would beautifully enhance any space, or even act as a room divider.

Available in 3 widths: 37cm, 68cm and 98cm (Height of all versions: 195cm).

With pleated vertical fabric (in red, white or grey, and brushed stainless steel foot.

37cm: 3 x 12watt E14 Fluorescent 68cm: 6 x 12watt E14 Fluorescent 98cm: 9 x 12watt E14 Fluorescent

Please contact us for more details.