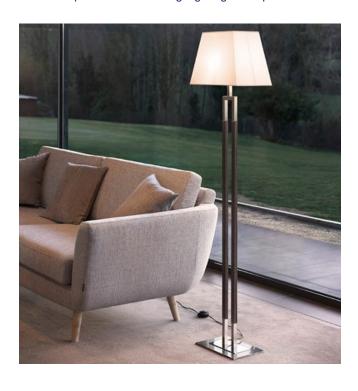

## **Bover Ema Floor Lamp**

LA6894

SOURCE: https://www.davidvillagelighting.co.uk/product/Bover-Ema-Floor-Lamp/13928

## PRODUCT DESCRIPTION

Floor lamp with leather trim. Base in chrome structure with nickel detail. stem is nickel with caramel leather or dark leather trim. White Cotton shade.

For further details, pricing and orders please contact us.

## PRODUCT SPECIFICATION

Light Source: 1 x 46W E27 or 6W E27 LED (excluded)

IP Code: 20

Dimensions: 157 cm height

30 cm width 21 cm depth 38 cm shade length 2m black cord length

For all sales and technical enquiries, please contact: