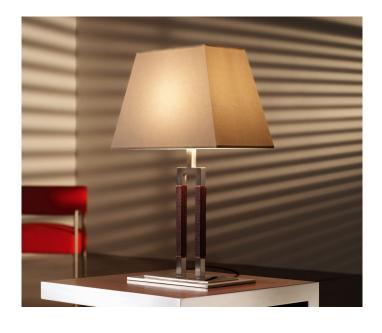

## **Bover Ema Table Lamp**

Ema table lamp was designed by Joana Bover herself, in 2004. A formal table lamp that offers indirect and soft light. Table lamp with brass structure coated in satin nickel, with light or dark leather trim. Rectangular lamp shade with a satin nickel base and a choice of cotton or linen shade.

#### PRODUCT SPECIFICATION

Light Source: 1 x 46W E27 or 6W E27 LED(excluded)

IP Code: 20

Dimensions: 53 cm height

25 cm base width 16 cm base depth 33 cm shade length 19.5 cm shade depth 1.5m cable length