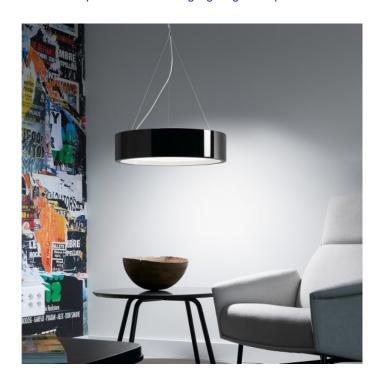

## PRODUCT DESCRIPTION

Bover Elea 55cm Pendant Light

Elea is a circular pendant with a brilliant lacquer finish. Optical glass upper and lower diffusers are included.

Upper glass diffuser has four decorative vents that stylishly maximize light diffusion. Canopy is cone-shaped, with custom drop capabilities.

## PRODUCT SPECIFICATION

IP Code: 20

**Dimming:** Dimmable via mains phase dimming.

Dimensions: 55cm Diameter

For all sales and technical enquiries, please contact:

+44 (0)114 263 4266

info@davidvillagelighting.co.uk