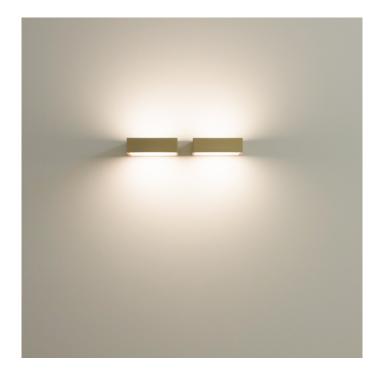

## Davide Groppi Toast LED Wall Light

Toast LED Wall Light was designed by Davide Groppi in 2001. Groppi designed the light to be incorporated into any space and become an architectural element. These innovative wall lights have both upward and downward light, providing bright and clear illumination to enhance your room.

Featured in residential or commercial establishments, Davide Groppi Toast LED Wall Light's minimal design and modest finish add a touch of elegance to any interior. The metal structure is available with a matt black, white, polished chrome or brushed chrome finish and can be strategically positioned to produce an aesthetically pleasing sequence, resulting in a clean and striking ensemble. Toast LED Wall Light is also available in a none LED version - Davide Groppi Toast Wall Light.