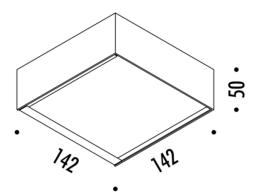

#### PRODUCT SPECIFICATION

LA6463-LED

| Light Source: | 12W, 2700K, 743 Lumens          |
|---------------|---------------------------------|
| IP Code:      | 20                              |
| Dimming:      | Non-dimmable                    |
| Dimensions:   | Length: 14.2cm<br>Width: 14.2cm |

Height: 5cm