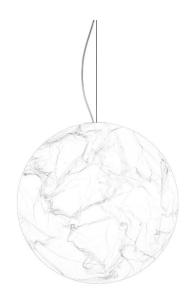

## Davide Groppi Moon 60 DE Suspension

Davide Groppi Moon 60 DE Suspension was designed by Davide Groppi in 2005. Moon 60 DE Suspension was created as part of the Moon collection which was inspired from a dream of bringing the moon inside your own home. Each suspension shade has been hand-made with Japanese paper which makes every pendant unique. A traditional style shade, but with an imaginative modern twist, Moon is made from rich Japanese paper shaped into soft curves which seamlessly blend elegance and playfulness.

Davide Groppi's Moon Suspension Light is 60cm in diameter, making this suspension perfect above dining tables or living room tables. Each Moon 60 DE Suspension comes with a transparent cable and White ceiling rose. The dual emission within the structure allows for the globe to glow whilst also providing a downward directional light, perfect for displays.