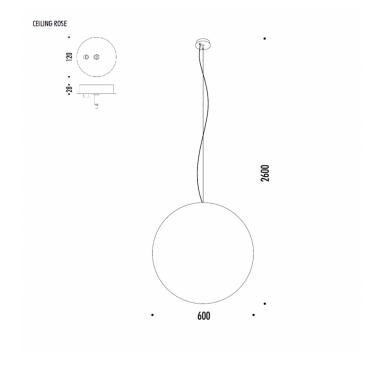

#### PRODUCT SPECIFICATION

Light Source: 1x Max 5W, GU10 LED + E27 LED (Excluded)

IP Code: 20

Dimensions: Diameter: Ø 60cm

Cable Length: 260cm Ceiling Rose: Ø 12cm