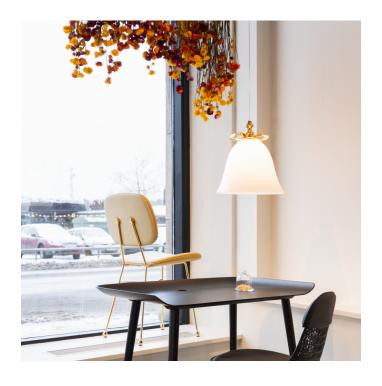

## **Bell Lamp by Moooi**

A reference to the earlier form of communication, the Bell creates a welcoming ring calling the people together for celebrations. The Bell Lamp was first created as part of Marcel Wanders's Personal Editions, but is now part of the Moooi collection. The Bell Lamp pendant is available with a blown glass shade in a smoke, transparent or solid white finish. The pendant is then completed with a ceramic bow at the top, in a choice of white or gold colour. The ceiling rose is matching the bow finish. When used with a dimmable light source, the Moooi Bell Lamp can be dimmed via mains phase dimming.