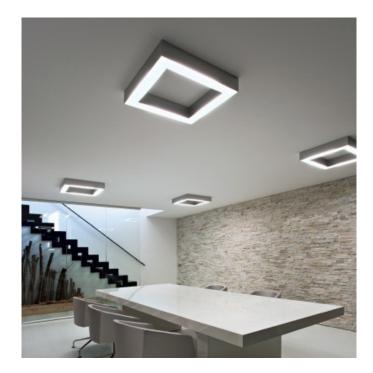

## **PRODUCT DESCRIPTION**

Centrelight architectural single emission low energy surface mounted square ceiling light, with anti glare opaline polycarbonate diffuser.

David Village Lighting

With low energy fluorescent light source.

Colour: aluminium grey finish

Lamps: 4 x 55watt TCL-2G11 - integral ballast.

Please contact us for more details.