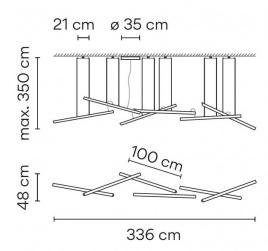

Dimensions: Shade Length: 100cm

Total Length: 336cm Depth: 48cm

Ceiling Canopy: Ø35cm Maximum Drop: 350cm

For all sales and technical enquiries, please contact:

+44 (0)114 263 4266

info@davidvillagelighting.co.uk