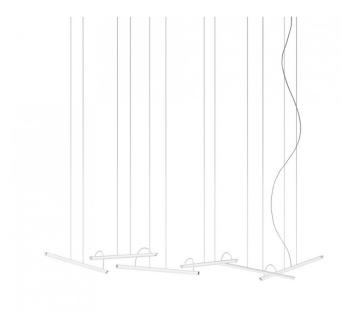

## Vibia Halo 2342 Lineal LED Suspension Light

The Halo 2342 Lineal pendant light interprets the classic linear suspension with a geometric and dynamic design by Martín Azúa. Each shade hangs purposefully and gracefully, made from PMMA to shine brightly and diffuse the integrated LED light source. What results is an evenly-spread and efficient glow that also appears ethereal in look.

The pattern of the Halo Lineal 2342 pendant produces a magnificent aesthetic and effective illumination, perfect for use as a main light in many settings. The pendant lamp can also be used alongside other lights from the Vibia Halo collection for a sensational light installation that looks comfortable in even the biggest of spaces. Use in homes, offices, hospitality venues, projects and more for a contemporary light solution.