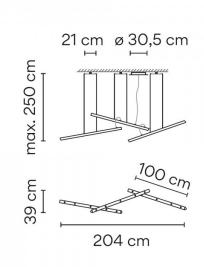

Dimensions: Shade Length: 100cm

Total Length: 204cm

Depth: 39cm

Ceiling Canopy: Ø30.5cm Maximum Drop: 250cm

For all sales and technical enquiries, please contact:

+44 (0)114 263 4266

info@davidvillagelighting.co.uk