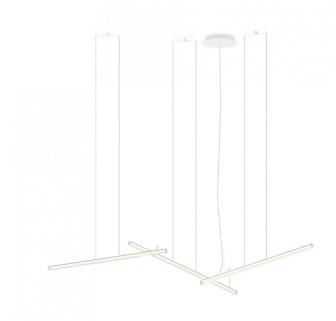

## Vibia Halo 2341 Lineal Triple LED Suspension Light

Designer Martín Azúa reinterprets the traditional linear suspension with the Halo 2341 Lineal pendant. Comprised of three lampshades, this pendant light features a geometric design as the shades create a criss-cross pattern in mid-air.

The Halo Lineal 2341 pendant lamp is made from PMMA which illuminates when turned on, creating an effective glow which is also dimmable. The suspension light is best used as a feature or main light, being suitable for many spaces and useful when hung over tables. You can also match the pendant with other lights from the Vibia Halo collection to produce a magnificent light feature.

Dimensions: Shade Length: 100cm

Total Length: 204cm

Depth: 39cm

Ceiling Canopy: Ø30.5cm Maximum Drop: 250cm

For all sales and technical enquiries, please contact:

+44 (0)114 263 4266

info@davidvillagelighting.co.uk