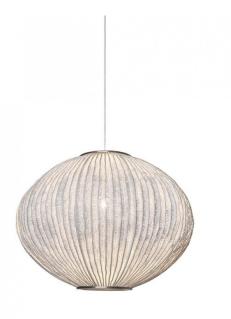

## a-emotional light Coral Seaurchin

David

Village Lighting

The Coral Seaurchin by a-emotional light is designed by Spanish designer Arturo Alvarez. The Seaurchin makes up part of <u>The</u> <u>Coral Collection</u>, which is inspired by the beauty of the coral reef. Each pendant is handmade using SIMETECH®, a stainless steel and silicone mesh. SIMETCH® allows normally resistant steel to become malleable, so it can be folded, moulded, and cut into shapes that are durable yet look organic.

The Coral Seaurchin can be installed individually or in multiples, and is ideal for creating ambient lighting both in the home or in larger commercial spaces such as bars and hotels. The Seaurchin has an opening in the bottom so provides both an overall glow and as well as direct illumination, making it perfect to hang above surfaces such as a kitchen island or dining room table.