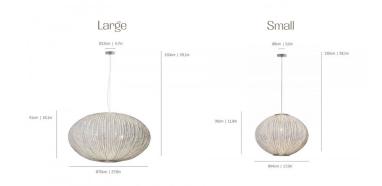

### **PRODUCT SPECIFICATION**

20

Light Source: 1 x Max 12W E27 LED (excluded)

- IP Code:
- **Dimming:** Dimmable via mains phase dimming.
- Dimensions:

is: Small: Ø44cm

Height: 30cm Ceiling Rose: Ø8cm

Large: Ø70cm Height: 41cm Ceiling Rose: Ø15cm