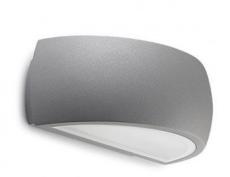

#### Delfo

Curved design light for lighting vertical surfaces. Body produced in high grade injected aluminium and comes complete with a frosted glass diffuser. Available in light grey or dark grey.

Structure material: High purity aluminium

Diffuser material: Glass Diffuser finish: Sandblasted

Lamp: 1x E27 60Watt - included