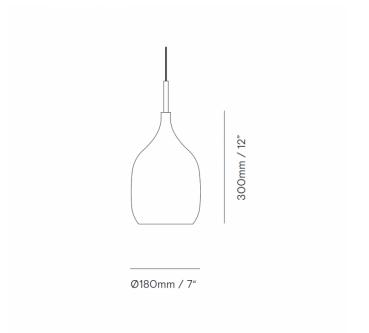

#### PRODUCT SPECIFICATION

Light Source: 1 x 11W E27 Plumen 001 LED

IP Code: 20

**Dimming:** Dimmable via mains phase dimming.

Dimensions: Ø 18 cm

30 cm height 200 cm cable length

For all sales and technical enquiries, please contact: