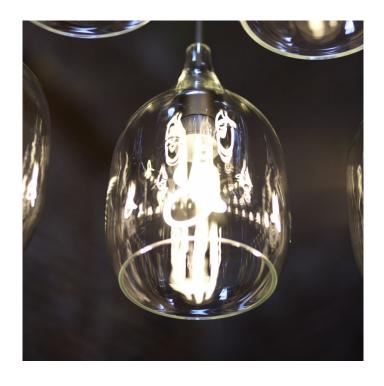

#### **Decode Vessel Pendant**

Influenced by the original Limited Edition Series, the Vessel pendant and table light compliment the traditional Edison style Filament bulb.

Inspired by the idea of a ship in a bottle, the light bulb sits within a blown glass shade. When illuminated the glass tint mutes the light without hiding the bulb's shape and produces unexpected dramatic reflections that appear holographic.