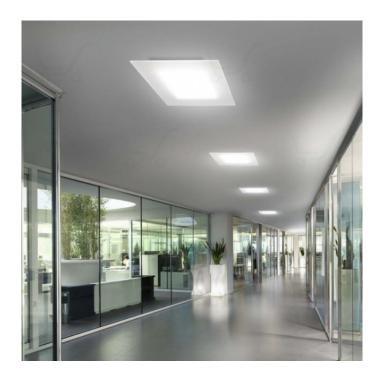

## PRODUCT DESCRIPTION

Centrelight Du Light 60cm

This light has a minimalist design and emits light that seems to appear out of nowhere and spread from the ceiling, firm and soft at the same time.

Materials: white wrinkle-effect coated metal mounting frame; satin finished polymethylmethacrylate diffuser.

Lamp: 32watt LED 240V - 3000K

For further details on pricing, lamp options & sizes please contact us .