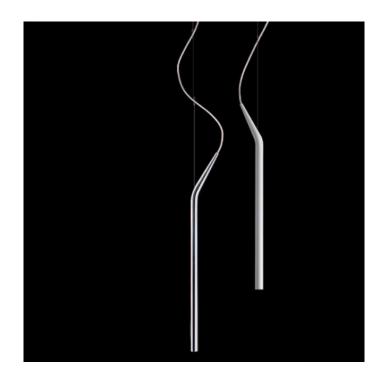

# Luceplan e08 Mini Mini LED Suspension Light

SOURCE: https://www.davidvillagelighting.co.uk/product/Luceplan-e08-Mini-Mini-LED-Suspension-Light/13529

### **PRODUCT DESCRIPTION**

Luceplan e08 Mini Mini LED Suspension Light

Aluminium suspension fixture for spot lighting with LED light source.

An elementary adjustment system on the wire ensures that the product is perpendicular, regardless of the asymmetry of the lamp body.

Many possible installations, either track or ceiling, in single or multiple configurations thanks to the special attachment systems.

Available in silver at an extra cost - please contact us for pricing