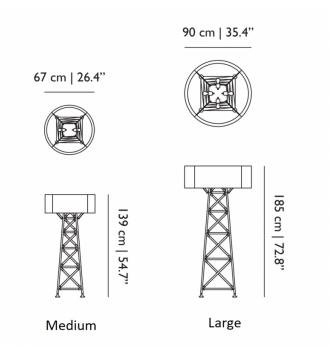

#### PRODUCT SPECIFICATION

Light Source: Medium - 2 x Max 75W E27 (excluded)

Large - 4 x Max 75W E27 (excluded)

IP Code: 20

20

Dimming:

In line dimmer included on cable.

**Dimensions: Medium** 

Shade: Ø67cm Height: 139cm

Large

Shade: Ø90cm Height: 185cm

Cable Length: 300cm