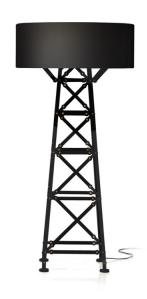

### **Moooi Construction Lamp**

Joost van Bleiswijk created the Construction Lamp Collection by merging his interest in vintage construction toys with his expert design skills. Using industrial tools, the lamp's details and joints are reminiscent of a traditional electricity pole. The Construction Floor Lamp is available in two sizes and two finishes: matt black with brass screws or matt white/wood with brass screws. These bold colourways complement the clean, industrial aesthetic of the lamp, giving it a timeless appearance.

The bent steel shade creates a wide dispersion of light, directed upwards and downwards, while the reflective interior of the shade creates a warm glow that surrounds the lamp. An in-line dimmer included on the cable allows the user to adjust brightness intensity to suit any environment. With a bold presence and effective dispersion of light, the Construction Lamp is well-suited to light a living room or office space. Like the vintage construction toys and scaffolding it references, the Construction Lamp is hand-assembled by expert craftsmen.