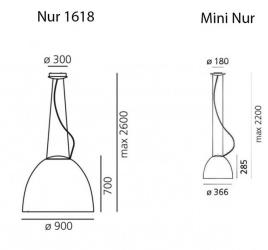

### PRODUCT SPECIFICATION

Light Nur 1618 - 80W, 3000K, 4308 lumens Source: Mini Nur - 30W, 2700K, 1287 lumens

- **Dimming:** Dimmable with Push to make/switch dimming, dimmable using push to make switches. Please consult your electrician, additional wiring may be required on site.
- Dimensions: Nur 1618 Ø90cm, 70cm H, 260cm cable Mini Nur - Ø36cm, 28.5cm H, 200cm cable