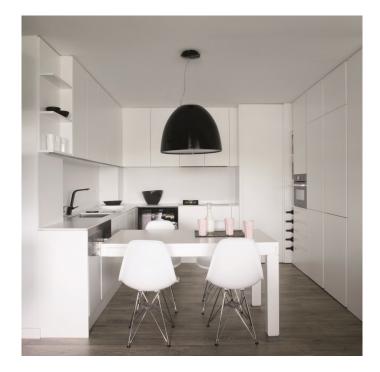

## Artemide Nur LED Pendant Light

The Nur lights were designed to host LED technology, making them eco-friendly and energy efficient. The design belongs to the founder of the Artemide Group, Ernesto Gismondi. A minimal design yet its bare size and dome shape complements any space, whether residential or commercial. Nur pendants add the bit of personality you need into any room, emitting a soft and subtle light.

The Nur LED Pendant is available in two sizes, the large Nur 1618 and the Nur Mini. Nur 1618 comes in aluminium grey and anthracite grey, while Nur Mini is also available in a glossy white or black finish. Explore the <u>Nur Collection</u> which also includes a ceiling light, while each application is available with a retrofit light source.