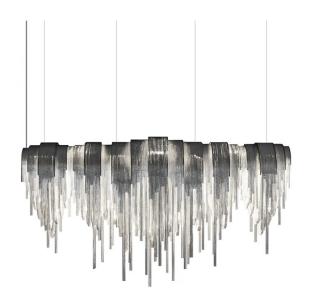

# **Terzani Volver Linear Suspension** Light

A design by Diego Bassetti and architect Andrea Panzeri of Studio 14, the Terzani Volver was the brands first ever LED suspension light. This geometric design combines thin metal chains with a linear structure to create a luminaire that is both elegant and modern. The Terzani Volver LED Linear Suspension combines technology and art to achieve a new level of luxury.

The LED technology of the Volver is fitted along the inner structure and produces a functional downlight that creates beautiful lighting effects through the chains and can be easily dimmed to suit your needs. It is a beautiful addition above desks, dining tables and kitchen islands in large residential properties. Similarly, it is a highly functional luminaire for commercial interiors such as above reception areas in hotel lobbies.