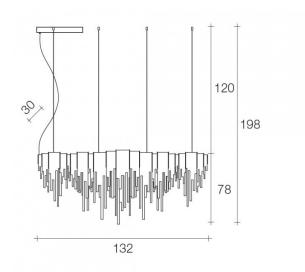

required on site.

Dimensions: Width: 132cm

Height: 78cm Depth: 30cm Drop Height: 120cm

For all sales and technical enquiries, please contact:

+44 (0)114 263 4266

info@davidvillagelighting.co.uk

www.davidvillagelighting.co.uk