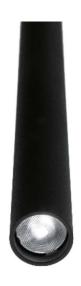

## **Davide Groppi Miss 1 LED Pendant**

Davide Groppi designed the Miss 1 LED Pendant Light. The stunning suspension creates a magical atmosphere in any room, whether residential or commercial. With its tubular structure, the pendant is suspended from the ceiling by a barely visible wire, giving the illusion of floating lights. Miss 1 LED Suspension has a minimalistic yet versatile design which creates a stunning visual feature.

Miss 1 LED Suspension Light can be displayed in a cluster for an aesthetically pleasing visual or independently for a subtle and warm presence. Miss 1 uses a modern lighting solution that utilises LED technology which is housed at the bottom of the tube for an even downward light dispersal. Providing direct light, Miss can be used above a dining table or kitchen island.

### PRODUCT SPECIFICATION

Light Source: 4W, 3000K, 420 Lumens

IP Code: 20

Dimming: Non-Dimmable

Dimensions: Ceiling Canopy: 2.8 x 12cm

Diameter: Ø 2.5cm Cable: 300cm Height: 75cm

For all sales and technical enquiries, please contact: