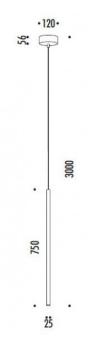

### PRODUCT SPECIFICATION

Light Source: 4W, 3000K, 420 Lumens

IP Code: 20

Dimming: Non-Dimmable

Dimensions: Ceiling Canopy: 2.8 x 12cm

Diameter: Ø 2.5cm Cable: 300cm Height: 75cm

For all sales and technical enquiries, please contact: