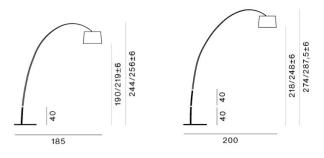

#### Additional Stem Sets:

An additional stem set is available for the Foscarini Twiggy Floor to expand the length of the arching stem. Please see the specification image for more information. Please <u>contact us</u> for further information and pricing.

Additional Stem Sets:

1 Additional Stem Set:

2 Additional Stem Sets: