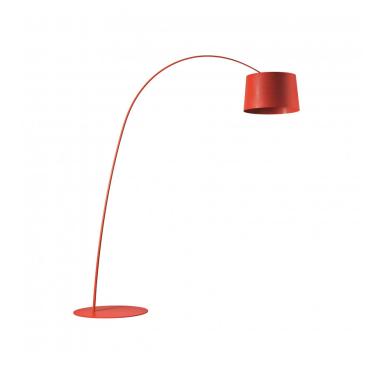

# Foscarini Twiggy LED Floor Lamp

The Twiggy LED floor lamp is a dynamic and vibrant choice that can be adjusted and moved to direct the light where you need and create the atmosphere you want. The floor lamp has a slender fishing rod-like stem which acts to suspend the shade and light emission away from its origin, making it the perfect choice for living space. The floor light comes with two weights which can be used to discreetly vary the height of the shade by around 20cm varying how concentrated the light emission is.

The Twiggy floor light is available in six colour finishes, graphite, white, black, greige (mix of grey and beige), burgundy and crimson. You can also have a consistent lighting scheme by matching with other lights from the Foscarini Twiggy Collection which includes table lamps, pendants and an XL version of the floor lamp.