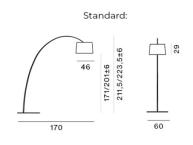

#### **PRODUCT SPECIFICATION**

Light Source: 28W, 2700K, 3840 Lumens

20

IP Code:

Dimensions: Shade: Ø46cm Shade Height: 29cm Base: Ø60cm Reach Without Additional Stems: 170cm Height Without Additional Stems: 211cm-223cm