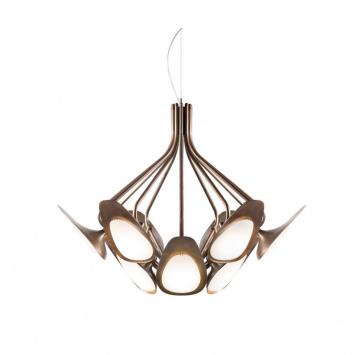

## KDLN Peacock LED Suspension Light

Inspired by the meticulous and precise logic of nature, the Peacock suspension light by KDLN was a design based on the feathers of a peacock. This contemporary chandelier features multiple LED light sources that provide 360 degree, glare-free light. This stunning KDLN suspension is a great centerpiece for your dining or living area.

The Peacock suspension is beautifully dimmable and can be easily adjusted to the perfect lumen output for the ideal ambiance. This chandelier features an elegant brass finish that gives the KDLN lamp a luxurious aesthetic. This chandelier suspension light by KDLN is Ø80cm which gives it a decadent and impressive quality. Meanwhile, the steel material used as the main body of the lamp gives the Peacock suspension an industrial aesthetic that is handcrafted into thin feather-like modules. This industrial yet luxurious design takes this suspension light into the 21stcentury style in which high-quality rustic materials are making a comeback.