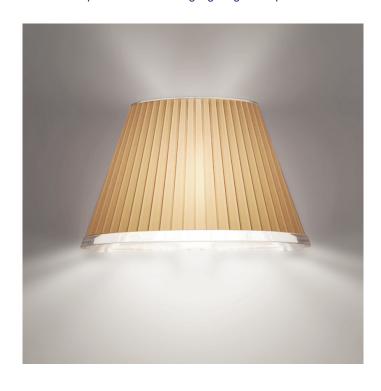

## **Choose Wall Light by Artemide**

Choose lamps were designed by Matteo Thun who took a modern take on the classic abat-jour. Choose has a transparent polycarbonate diffuser with a parchment or white paper insert. The light emits a direct and diffused light and is dimmable via mains phase dimming, when used in conjunction with a dimmable light source. The Choose range also includes a floor lamp, mega floor lamp, pendant light and table lamp.