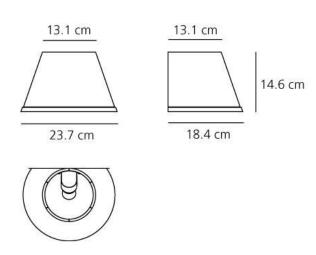

#### PRODUCT SPECIFICATION

Light Source: 1 x 6W LED E14 (excluded)

IP Code: 23

**Dimming:** Dimmable via mains phase dimming.

Dimensions: 23.7 cm width

18.4 cm depth 14.6 cm height

For all sales and technical enquiries, please contact: