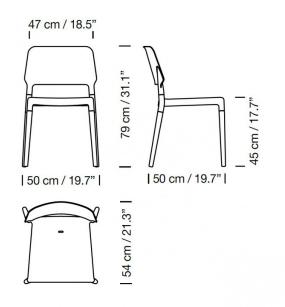

#### PRODUCT SPECIFICATION

Dimensions: Height: 79cm

Width: 50cm Depth: 54cm Seat Height: 45cm Seat Width: 47cm

For all sales and technical enquiries, please contact:

+44 (0)114 263 4266

info@davidvillagelighting.co.uk