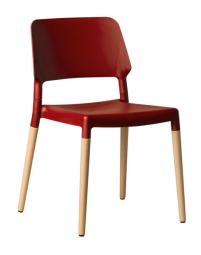

## Santa & Cole Belloch Chair

Santa & Cole asked from Lagranja Design Studio to create a multipurpose chair for their Belloch office in Barcelona. The result was a chair both simple and modern with plastic used for the seat and back paired with beech wood legs. The chair is perfect for indoor settings, but the collection also includes an <u>outdoor chair</u> in white with aluminium legs.

The chairs are stackable, allowing you to easily store them without taking up too much space. The Belloch chair offers superior comfort for either leisure or work settings, for both residential and commercial settings as it does for Santa & Cole's headquarters. The chair is available in five colours, white, light grey, black, green or red and the design won the IIDA (Award of Excellence) award in 2009.