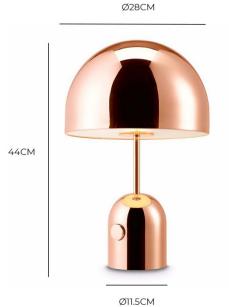

#### PRODUCT SPECIFICATION

Light Source: 1 x Max 60W E27 (excluded)

IP Code:

Dimming: Integrated dimmer on the product.

**Dimensions:** Shade: Ø28cm

Height: 44cm Base: Ø11.5cm Cable Length: 200cm