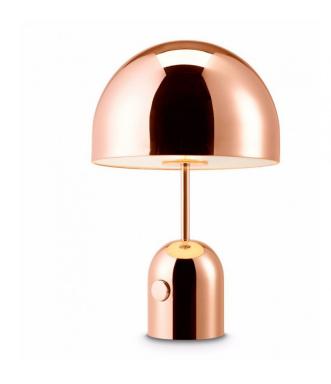

## Tom Dixon Bell Table Lamp

Brand new, boxed in original packaging. 1 x Copper available.

The Tom Dixon Bell Table Lamp was inspired by the chrome bumper of vintage cars and is an exercise in contemporary minimalism. This table lamp features an oversized dome shade that sits atop a weighted domed base to enhance stability. The Bell Table Lamp is crafted from pressed steel and then coated with a copper finish. The highly polished, reflective surface this creates allows Bell to take on a chameleon-like effect, mirroring the characteristics of its surroundings.

The curved shade of the Bell Table Lamp encloses a frosted diffuser and results in a soft and even light emission, which is directed downwards to illuminate the surface below. Thanks to the integrated dimmer, which is located on the base of the lamp, you can easily personalise the light output to suit your environment. Tom Dixon Bell table lamp is the perfect statement light for contemporary homes needing a stylish touch. Bell's domed shade is ideal for creating cosy, intimate living areas and everyday tasks such as reading.