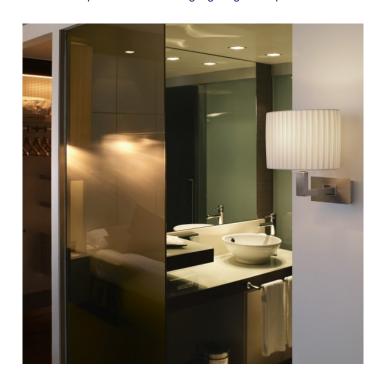

# **Bover Oval 01 Wall - Ribbon**

## LA6392/R

SOURCE: https://www.davidvillagelighting.co.uk/product/Bover-Oval-01-Wall---Ribbon/13271

### PRODUCT DESCRIPTION

Bover Oval Small Wall Light.

This wall light releases warm diffused light through an oval lamp shade which is available in white or cream hand wrapped polyester blend ribbon. The main structure is available in either satin nickel or brilliant Chrome. Upper glass diffuser.