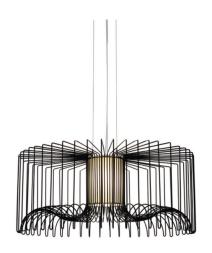

# **ModoLuce Icaro Mega Suspension**

The ModoLuce Icaro Mega Suspension is a striking pendant light that merges industrial design with sculptural elegance. Featuring a distinctive metal structure made from black matte steel wires with a central fabric diffuser, the Icaro evokes a sense of weightless flight, inspired by the wings of its namesake. This minimalist yet impactful design is brought to life by the warm, even glow of its light, delicately diffused to create a soothing atmosphere.

Ideal for both residential and commercial settings, the Icaro Mega Suspension is a perfect centrepiece for modern interiors, enhancing spaces such as dining areas, living rooms, or high-ceilinged foyers. Its bold aesthetic and large range of colour choices pairs seamlessly with industrial or contemporary décor. For added versatility, an outdoor version with an IP65 rating is available upon request, allowing the Icaro Mega Suspension to illuminate patios or exterior spaces with the same dramatic flair.

### PRODUCT SPECIFICATION

Light Source: 1 x Max 70W E27 (Excluded)

IP Code: 20

Dimming: Dimmable via mains phase dimming.

Dimensions: Shade: Ø100cm

Height: 44cm

Cable Length: 200cm