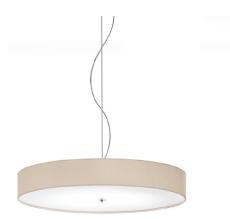

## ModoLuce Discovolante Suspension

The ModoLuce Discovolante Suspension Light captivates with its hypnotic circular design, seamlessly blending beauty and functionality. Designed by Paolo Grasselli in 2004, this pendant light features a fabric-wrapped diffuser available in an extensive selection of materials, including cotton, pleated ribbon, velvet, washable, and Kvadrat fabrics.

David

Village Lighting

The light is completed with a plexiglass lower diffuser, ensuring soft, even illumination throughout your space. Available in diameters of 80cm or 100cm, the Discovolante suits both intimate and large interiors, making it a versatile choice for residential and commercial settings alike. Its integrated LED module offers superior energy efficiency, paired with optional DALI or switch control gear for tailored lighting solutions.