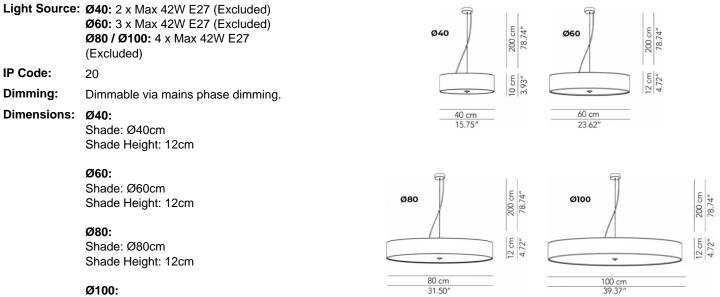

#### **PRODUCT SPECIFICATION**

Shade: Ø100cm Shade Height: 12cm

Cable Length: 200cm