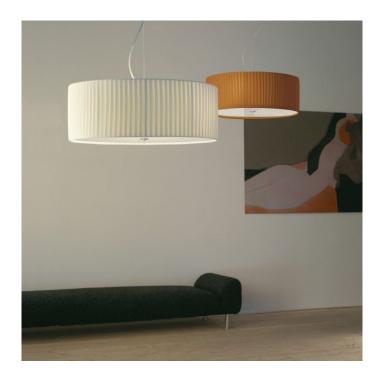

# Modoluce Cilindro Pleat Suspension

SOURCE: https://www.davidvillagelighting.co.uk/product/modoluce-cilindro-pleat-suspension/13259

## Modoluce Cilindro Pleat Suspension

The diffuser is cotton pleated fabric, in white beige or black (other colours are available). Lower diffuser in opal flexi-glass. With steel suspension cables.

David

Village Lighting

The Cindi Suspension exhibits an elegant and contemporary design.