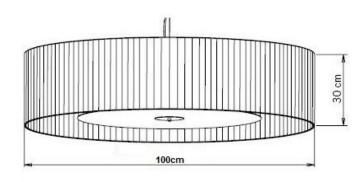

## Modoluce Cilindro Pleat Suspension

The diffuser is cotton pleated fabric, in white beige or black (other colours are available). Lower diffuser in opal flexi-glass. With steel suspension cables.

David

#### **PRODUCT SPECIFICATION**

Light Source: 4 x Max 105W E27 (excluded) IP Code: 20