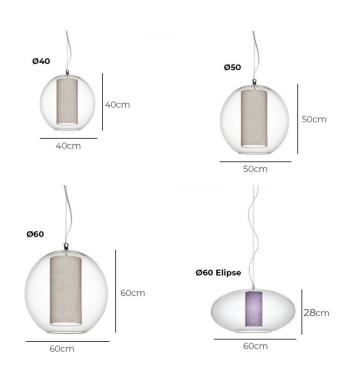

#### PRODUCT SPECIFICATION

Light Source: 1 x Max 42W E27 (Excluded)

IP Code: 20

**Dimming:** Dimmable via mains phase dimming.

Dimensions: Ø40

Shade: Ø40cm Shade Height: 40cm

Ø50:

Shade: Ø50cm Shade Height: 50cm

Ø60:

Shade: Ø60cm Shade Height: 60cm

**Ø60 Elipse:** Shade: Ø60cm Shade Height: 28cm

Cable Length (All Sizes): 200cm