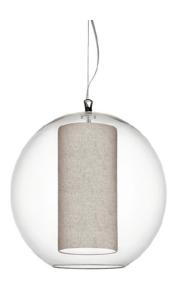

### ModoLuce Bolla Suspension

The ModoLuce Bolla Suspension seamlessly blends geometric form with material contrast, resulting in a captivating and versatile lighting solution. Designed by Grasselli + Modo Luce R&D, this pendant lamp features an elegant outer 'bubble' made from transparent PMMA, paired with a cylindrical inner diffuser that creates a soft, ambient glow. The inner diffuser is available in a range of materials, including cotton, washable fabric, pleated fabric, and pleated ribbon, with colour options such as opal, orange, and red to complement various interior styles.

This contemporary pendant light can be displayed individually for a striking focal point or arranged in clusters to create a visually dynamic effect. Ideal for both residential and commercial applications, the Bolla Suspension is perfect for living spaces, dining areas, and stylish hospitality environments. The combination of transparent plastics with rich fabric textures ensures that the Bolla Suspension is as functional as it is visually stunning.