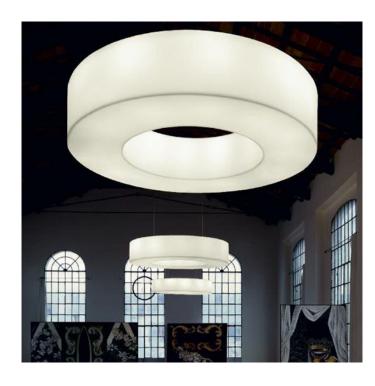

# **Centrelight Atto Suspension**

CL3203

SOURCE: https://www.davidvillagelighting.co.uk/product/centrelight-atto-suspension/13232

#### PRODUCT DESCRIPTION

Oversized suspension, made from white polyethylene, with chrome plated detail.

The 70cm diameter version is available as a single wire suspension, or 3 wire suspension.

The 100cm and 150cm diameter version is available as a single wire suspension, or a 4 wire suspension (2M cable).