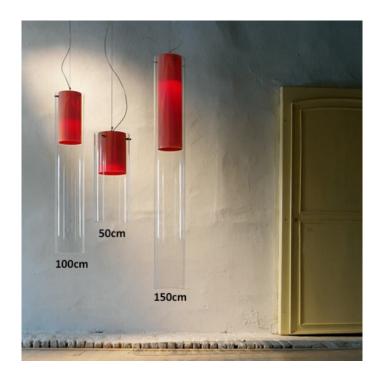

## Modoluce Acheo Suspension 100cm

SOURCE: https://www.davidvillagelighting.co.uk/product/modoluce-acheo-suspension-100cm/13220

## PRODUCT DESCRIPTION

Modoluce Acheo Suspension 100cm.

The outer shade is clear PMMA, and the inner shade is coloured PMMA with satin finished nickel detail. The suspension light exhibits an eye catching design, that will beautifully light any modern setting. Can be hung in clusters to create a truly stunning combination, or as a single suspension.

Aché Suspension also available as 50cm or 150cm. The inner shade in also available in either opal or with washable fabric.

Lamp included.

Please contact us for more details and a quotation.