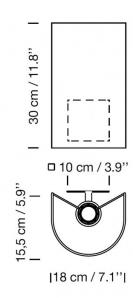

## PRODUCT SPECIFICATION

Light Source: 1 x Max 3.4W E27 LED (included)

IP Code: 20

**Dimming:** Dimmable via mains phase dimming.

Dimensions: Height: 30cm

Depth: 15.5cm Width: 18cm

For all sales and technical enquiries, please contact: