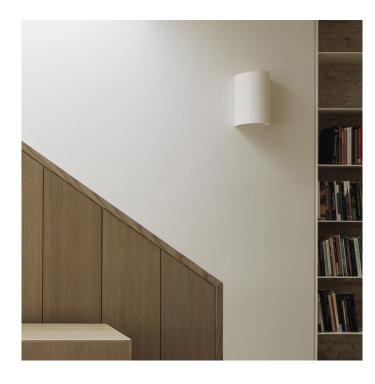

# Santa & Cole Singular Wall Light

The Singular wall lamp was designed by Miguel Milá in 2000 for Santa & Cole. A simple yet effective fixture, the wall light is made from a white linen shade which conceals a metal structure and the light source, the linen shade softly diffuses and warms the illumination. The light source escapes from the bottom and the top of the wall lamp and also spreads out evenly to provide a warm and ambient glow.

The Santa & Cole Singular Wall Light is the definition of minimalism and is perfect for virtually any setting. This wall light can be used alone or in multiple depending on your lighting needs, a beautiful addition to your bedroom, hallway, dining room or even kitchen. The white finish also means that it can slip into any design scheme and will be unobtrusive for both classic and contemporary environments.