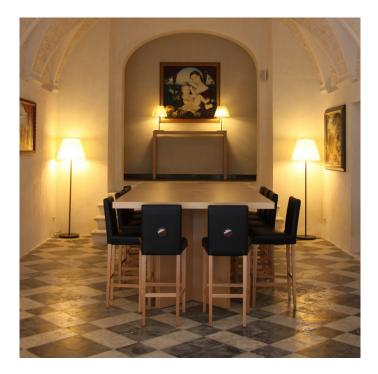

### Artemide Choose Mega Floor Lamp

The mega version of the Choose floor lamp, the Choose Mega lamp is a design by Mattheo Thun for Artemide. Choose is a modern take to the traditional abat-jour. A transparent polycarbonate diffuser takes a parchment paper insert and allows for a soft indirect and diffused light. Choose Mega has a double light emission, each controlled independently via the on/off switches on the cord, an upwards light from the top of the lamp and a downlight via three light bulbs.