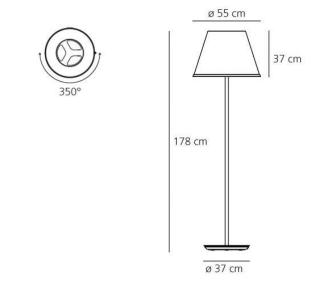

#### PRODUCT SPECIFICATION

Artemide

LA6311

| Light<br>Source: | Direct: 3 x 15W E27 LED or 3 x 77W E27<br>(excluded)<br>+<br>Indirect: 1 x 8W E27 LED or 1 x 100W E27<br>(excluded) |
|------------------|---------------------------------------------------------------------------------------------------------------------|
| IP Code:         | 20                                                                                                                  |
| Dimming:         | In line on/off switch included on cord.                                                                             |
| Dimensions:      | 178 cm height<br>55 cm shade<br>37 cm shade height<br>37 cm base                                                    |