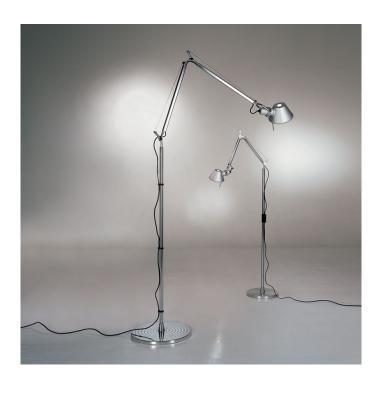

## **Artemide Tolomeo LED Floor Lamp**

The LED version of the Tolomeo Terra floor lamp, an award winning design by Michelle de Lucchi and Giancarlo Fassina. The Tolomeo LED floor lamp is available in two sizes, standard and micro and in an aluminium finish so you can find the right fit for your interior. The floor light is characterised by its flexibility, with a movable lampshade and an arm complete with a spring mechanism so you can direct the light exactly where you need to. Perfect as a reading light by your armchair or a task light at the desk, this floor lamp can be used in homes and at work.

#### PRODUCT SPECIFICATION

Light Source: Standard: 10W, 3000K, 593 Lumens

Micro: 9W, 3000K, 461 Lumens

IP Code: 20

20

**Dimming:** Integrated dimmer on the product.

**Dimensions: Standard** 

Depth: 33-134cm Height: 112-226cm Base: Ø33cm

Micro

Depth: 23-69cm Height: 103-172cm Base: Ø23cm

For all sales and technical enquiries, please contact:

+44 (0)114 263 4266

info@davidvillagelighting.co.uk

www.davidvillagelighting.co.uk