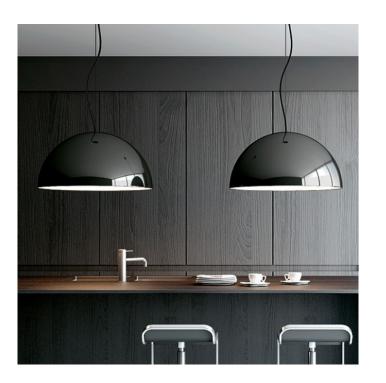

## **Chico Suspension Light - Black**

SOURCE: https://www.davidvillagelighting.co.uk/product/Chico-Suspension-Light---Black/13160

## **PRODUCT DESCRIPTION**

Chico Suspension Light In Black.

The organic shape of the Chico collection is the essential element of this elegant light. The exterior is finished in elegant black acrylic and the interior is white.

David

Village Lig<u>hting</u>

Diameter: 90cm Shade Height: 45cm Max Drop 180cm

Lamp: 1x23W E27 Fluo Globe