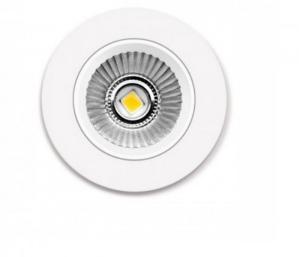

# Light Attack Apollo Recessed LED Downlight

SOURCE: https://www.davidvillagelighting.co.uk/product/Light-Attack-Apollo-Recessed-LED-Downlight/13131

### **PRODUCT DESCRIPTION**

Light Attack Apollo Recessed LED Downlight complete with Driver.

This light is manufactured from aluminium, and has a matt white bezel. It has an integral heat-sink, and is equivalent to a 50 watt halogen light. 35° Tilt adjustment.