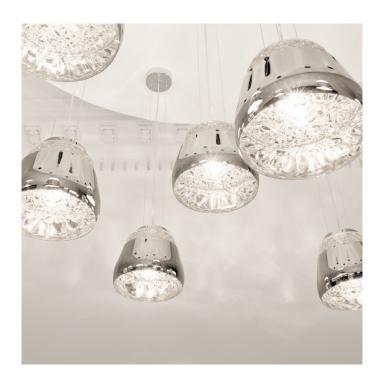

## **Valentine Baby by Moooi**

The smaller version of the Valentine Suspended Lamp, the Valentine Baby measures 21cm in diameter. A design by Marcel Wanders for Dutch lighting and furniture manufacturer, Moooi. The light often described as a 'magic mirror with a bouquet of flowers'. Valentine Baby has a metal plated shade in a choice of black, chrome or gold finish. The light is diffused via the clear glass diffuser with a floral pattern, and reflected from the interior mirrored surface.

Valentine Baby is a luxurious suspension light, that can be installed on its own, or you may choose to hang multiple suspensions and create a unique effect. The lights are suitable for residential and commercial projects, as well as in hospitality. The lights are suspended from a transparent cord, which gives the illusion of them floating mid-air. The <u>Valentine Collection</u> further includes the Valentine Flat, with a disk shade, and the table lamp; all with the trademark floral glass.