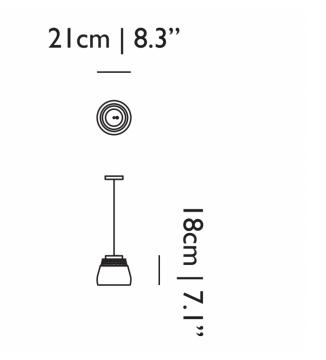

### PRODUCT SPECIFICATION

Light Source: 1 x Max 60W E14 (excluded)

IP Code: 20

**Dimming:** Dimmable via mains phase dimming.

Dimensions: Ø21cm

Shade Height: 18cm Cable Length: 400cm