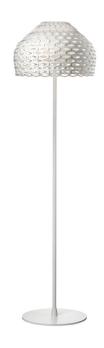

### Flos Tatou Floor Lamp

With its distinctive shell-like shade, the Flos Tatou Floor Lamp by Patricia Urquiola was inspired by classic Japanese armour. Tatou derives its name from the French word for armadillo, and its influence can be seen in the intricate lattice diffuser, which provides a soft light. The illumination escapes through the top and bottom of the shade, providing an evenly dispersed illumination.

The Tatou series includes this floor lamp, and also a **pendant** and a **table lamp**. The rest of the range can be used in conjunction with the Tatou Floor Lamp to create a harmonic feel and cohesive aesthetic, or the Tatou lights work equally as well as a stand-alone piece due to their decorative and stylish design. Available in two colours, ochre grey or white, the Flos Tatou Floor Lamp provides a warm ambience and sits comfortably in a variety of environments, including living rooms, conservatories, bedrooms and studies.