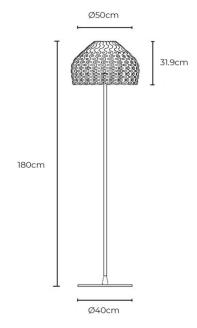

#### PRODUCT SPECIFICATION

Light Source: 1 x Max 21W E27 LED (Excluded)

IP Code: 20

**Dimming:** In-line dimmer included on cable.

Dimensions: Shade: Ø50cm

Shade Height: 31.9cm Full Height: 180cm Base: Ø40cm Cable Length: 170cm