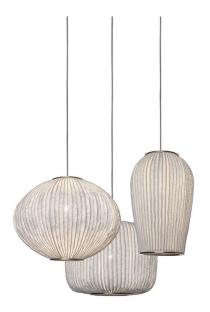

## a-emotional light Coral Compo

The Coral Combo Pendant is designed by renowned designer Arturo Alvarez. Alvarez often references nature in his work while exploring simple, geometric forms - something which is reflected in the aesthetic of this collection. Each pendant is handmade using SIMETECH®, a stainless steel and silicone mesh. SIMETCH® allows normally resistant steel to become malleable, so it can be folded, moulded, and cut into durable shapes that look organic.

David

Village Lighting

With a choice of either small (3 pendants), medium (5 pendants), or large (10 pendants), this collection will seamlessly fit into a range of spaces. With their different shapes and elegant lines, these pendants are ideal for illuminating any room. The Coral Compo is part of <u>The Coral Collection</u>, where each pendant can be purchased individually.