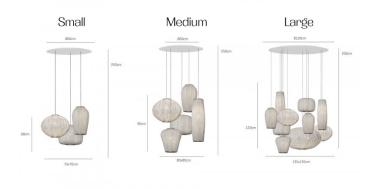

David

Village Lighting

With a choice of either small (3 pendants), medium (5 pendants), or large (10 pendants), this collection will seamlessly fit into a range of spaces. With their different shapes and elegant lines, these pendants are ideal for illuminating any room. The Coral Compo is part of <u>The Coral Collection</u>, where each pendant can be purchased individually.

#### Dimensions: Small:

70 x 70cm Height: 68cm Ceiling Rose: Ø60cm

#### Medium:

80 x 80cm Height: 95cm Ceiling Rose: Ø60cm

#### Large:

135 x 135cm Height: 123cm Ceiling Rose: Ø120cm